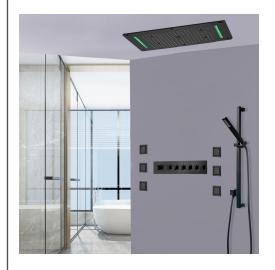

## 6 WAY LED THERMOSTATIC SHOWER SYSTEM WITH HANDHELD SHOWER AND 6 BODY MASSAGE JETS SPECIFICATIONS

Shower Head Functions: Rainfall, Waterfall, Bubble, Mist

Shower Panel /Hose Material: 304 Stainless Steel

Showerheads Install: Embedded Ceiling Mounted

Concealed Mixer Install: Wall-Mounted

Water Flow:

Mist: 9L/M; Rain: 15L/M; Waterfall: 15L/M; Bubble: 15L/M

Shower Accessories Material: Brass LED Light: Need to Connect Power