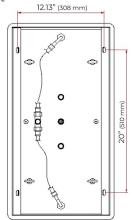

Showerheads Install: Embedded Ceiling Mounted

Concealed Mixer Install: Wall-Mounted

Water Flow:

Mist: 9L/M; Rain: 15L/M; Waterfall: 15L/M; Bubble: 15L/M

Shower Accessories Material: Brass LED Light: Need to Connect Power