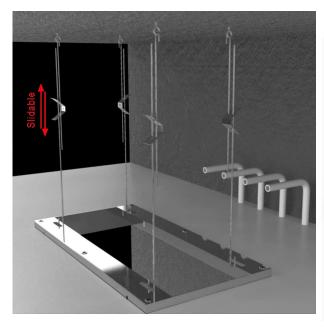

## 6 WAY LED THERMOSTATIC SHOWER SYSTEM WITH HANDHELD SHOWER AND 6 BODY MASSAGE JETS SPECIFICATIONS

Shower Head Functions: Rainfall, Waterfall, Bubble, Mist

Shower Panel /Hose Material: 304 Stainless Steel

Showerheads Install: Embedded Ceiling Mounted

Concealed Mixer Install: Wall-Mounted

Water Flow:

Mist: 9L/M; Rain: 15L/M; Waterfall: 15L/M; Bubble: 15L/M

Shower Accessories Material: Brass LED Light: Need to Connect Power