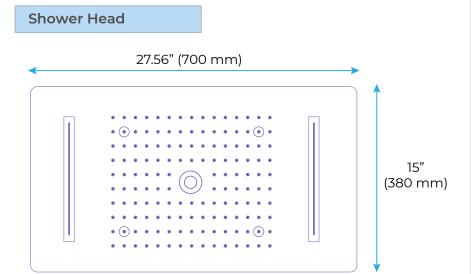

## 6 WAY LED THERMOSTATIC SHOWER SYSTEM WITH HANDHELD SHOWER AND 6 BODY MASSAGE JETS SPECIFICATIONS

Shower Head Functions: Rainfall, Waterfall, Bubble, Mist

Shower Panel /Hose Material: 304 Stainless Steel

Showerheads Install: Embedded Ceiling Mounted

Concealed Mixer Install: Wall-Mounted

Water Flow:

Mist: 9L/M; Rain: 15L/M; Waterfall: 15L/M; Bubble: 15L/M

Shower Accessories Material: Brass LED Light: Need to Connect Power