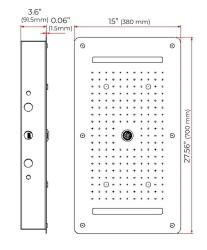

## 6 WAY LED THERMOSTATIC SHOWER SYSTEM WITH HANDHELD SHOWER AND 6 BODY MASSAGE JETS SPECIFICATIONS

Shower Head Functions: Rainfall, Waterfall, Bubble, Mist

Shower Panel /Hose Material: 304 Stainless Steel

Showerheads Install: Embedded Ceiling Mounted

Concealed Mixer Install: Wall-Mounted

Water Flow:

Mist: 9L/M; Rain: 15L/M; Waterfall: 15L/M; Bubble: 15L/M

Shower Accessories Material: Brass LED Light: Need to Connect Power